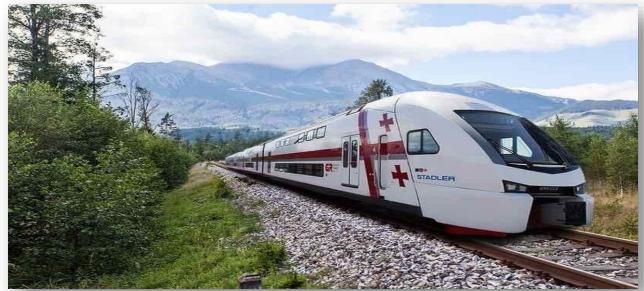

## **Tbilisi-Batumi Train trip**

## Pick up from the Hotel

- Transfer to Tbilisi train station
- Tbilisi Batumi train ride (6 hrs.)
- Pick up from Batumi station

Drop-off to Hotel
Overnight: Batumi.