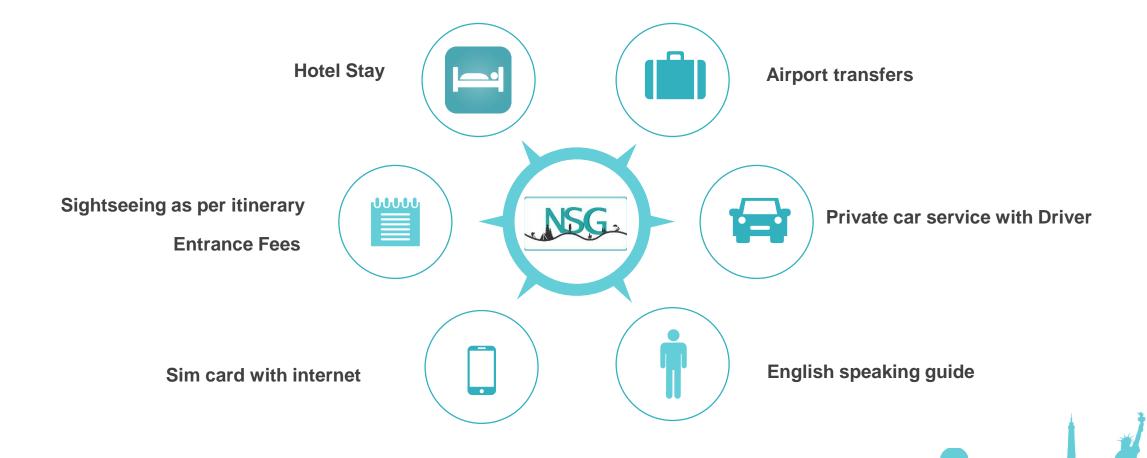

e (6 hrs.)
- Pick up from Batumi station

Drop-off to Hotel
Overnight: Batumi.

## **Batumi city tour**













## **Places to Cover:**

Pick up from the Hotel



### **Batumi**

- ✓ Europe Square;
- ✓ Alphabetic Tower;
- ✓ Statue of Medea;
- ✓ Batumi boulevard;
- ✓ Statue of Ali and Nino;
- ✓ Batumi Wheel;
- ✓ Piazza Batumi.
- ✓ Batumi Botanical Garden

Drop-off to Hotel Overnight: Batumi.

## **Batumi Free day /Leisure**















**Night stay: Batumi** 

## **Batumi-Tbilisi train trip**









## Pick up from the Hotel

- Transfer to Batumi train station
- Batumi-Tbilisi train ride (6 hrs.)
- Pick up from Tbilisi station

Drop-off to Hotel Overnight: Tbilisi.

## Departure From Tbilisi





**Pick up from Hotel** 

**Transfer to the airport** 

**Departure** 

# Inclusions





See you again!