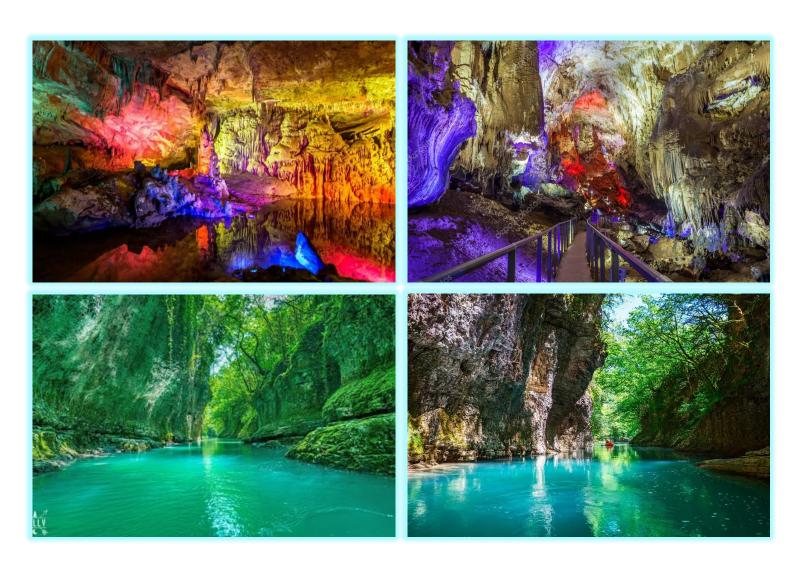

## **Prometheus / Martvili Tour**

### **Places to Cover:**

- ✓ Prometheus Caves
- ✓ Martvili Canyon

Drop-off to Hotel Overnight: Batumi.