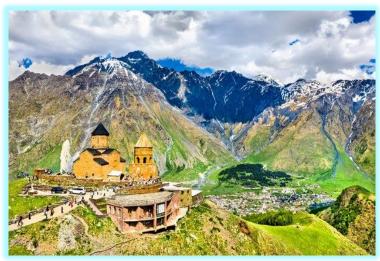

## **Gudauri and Kazbegi Tour**

### Kazbegi

- ✓ Sore Waters
- Kazbegi City
- ✓ Sameba Holy Trinity Church (25\$ extra for Jeep)

**Drop-off to Hotel Overnight: Tbilisi.** 