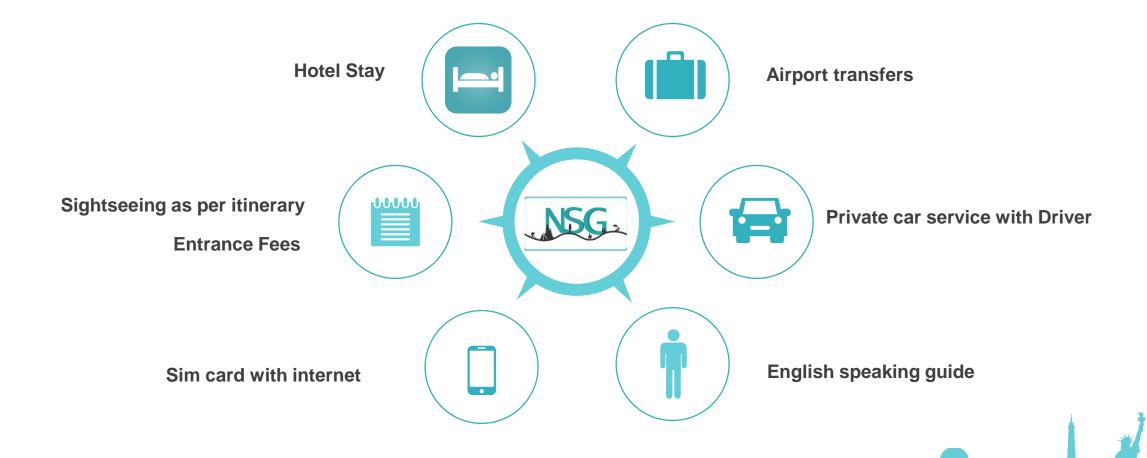

Botanical garden

Drop-off to Hotel Overnight: Batumi.

### **Batumi-Tbilisi transfer**







Pick up from the Hotel

**Transfer from Batumi to Tbilisi** 

**EST- 6-7 Hours Drive** 

Drop-off to Hotel Overnight: Tbilisi.



## **Tbilisi Free day**

















### Free Day In Tbilisi

- Have breakfast in Hotel
- Stroll in the Old Tbilisi District
- Visit Tbilisi Botanical Garden
- ✓ Visit Lisi Lake or Turtle Lake
- ✓ Go to Ethnography Museum
- ✓ Try Local Cuisine and enjoy the Folk Shows
- ✓ Hit Pubs, Bars or Cafes at Shardeni Street
- ✓ Rustaveli & Marjanishvili walking area
- ✓ East point & Galleria Tbilisi shopping malls
- ✓ Night Stay Tbilisi
- ✓ Overnight: Tbilisi.

# Departure From Tbilisi





**Pick up from Hotel** 

**Transfer to the airport** 

**Departure** 

# Inclusions





See you again!