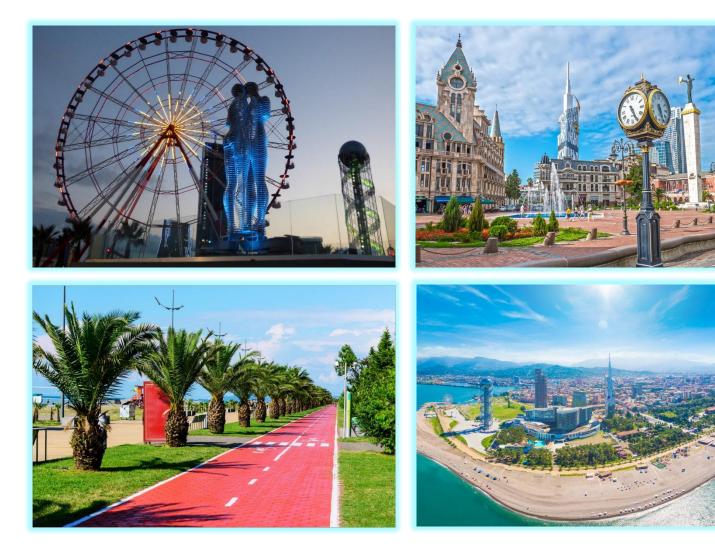

## **Batumi city tour**

### Batumi

- ✓ Europe Square;
- ✓ Alphabetic Tower;
- ✓ Statue of Medea;
- ✓ Batumi boulevard;
- ✓ Statue of Ali and Nino;
- ✓ Batumi Wheel;
- ✓ Piazza Batumi.
- ✓ Batumi Botanical garden