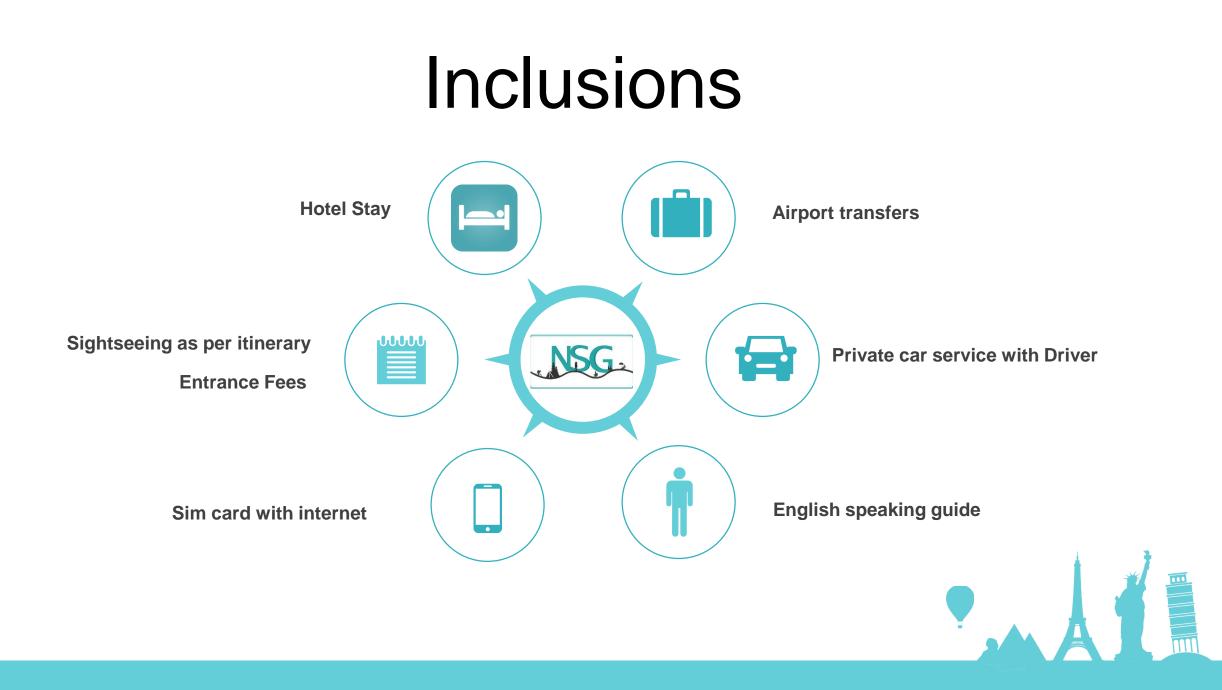

anyon
- ✓ Boat trip

Drop-off to Hotel Overnight: Batumi

## **Batumi city tour**







## **Places to Cover:**

### **Pick up from the Hotel**



### Batumi

- ✓ Europe Square;
- ✓ Alphabetic Tower;
- ✓ Statue of Medea;
- ✓ Batumi boulevard;
- ✓ Statue of Ali and Nino;
- ✓ Batumi Wheel;
- ✓ Piazza Batumi.
- ✓ Batumi Botanical garden

#### Drop-off to Hotel Overnight: Batumi.

## Gonio/Makhuntseti tour











**Places to Cover:** 

### **Pick up from the Hotel**



Batumi

- ✓ Makhuntseti waterfall
- ✓ Gonio Castle

Drop-off to Hotel Overnight: Batumi.

## **Batumi Free day /Leisure**

















Free day/leisure on your own

### Night stay: Batumi

**Construction Construction Construction Construction** 







## **Pick up from Hotel**

**Transfer to the airport** 

Departure