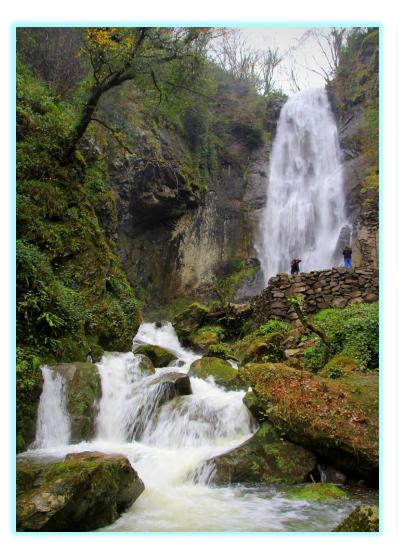

## Gonio/Makhuntseti tour

**Places to Cover:** 

### **Pick up from the Hotel**

Batumi

- ✓ Makhuntseti waterfall
- ✓ Gonio Castle

Drop-off to Hotel Overnight: Batumi.