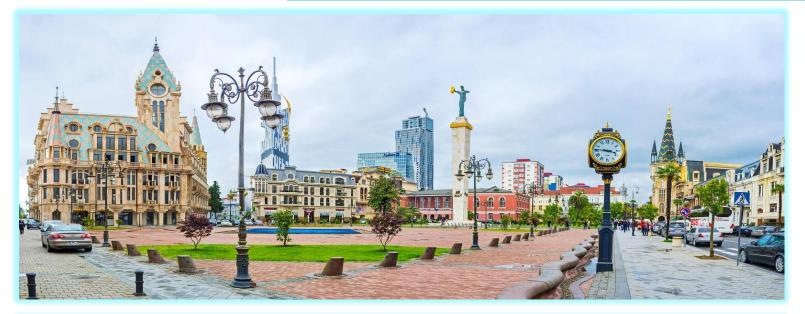

## **Batumi city tour**

### **Places to Cover:**

### Batumi

- ✓ Europe Square;
- ✓ Alphabetic Tower;
- ✓ Statue of Medea;
- ✓ Batumi boulevard;
- ✓ Statue of Ali and Nino;
- ✓ Batumi Wheel;
- ✓ Piazza Batumi.
- ✓ Batumi Botanical Garden