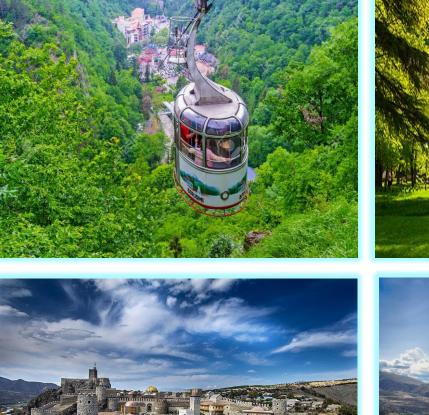

### Tbilisi

- ✓ Chronicles of Georgia
- ✓ Bridge of peace
- ✓ Metekhi Church
- ✓ Rike Park
- ✓ Shardeni street
- ✓ Narikala fortress (by Cable Car)
- ✓ Statue of Mother Georgia
- ✓ Abanotubani (Sulphur-Bath District)
- ✓ Leghvtakhevi Waterfall