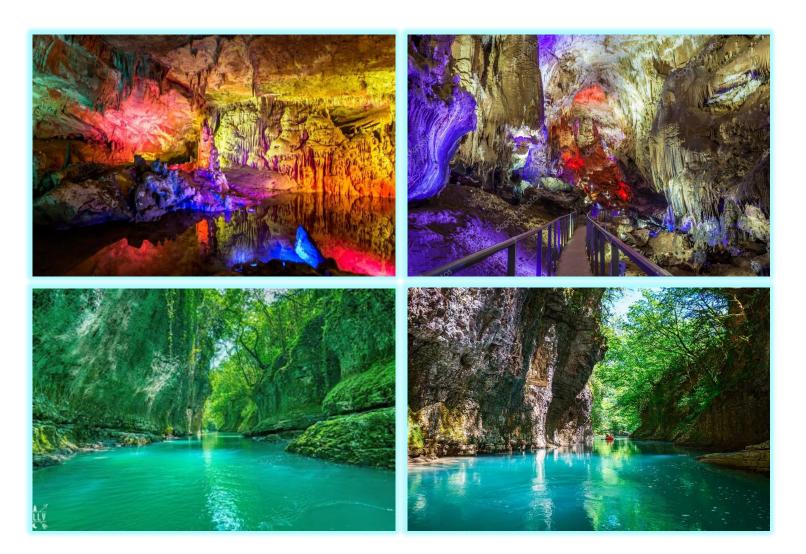

## **Prometheus / Martvili Tour**

**Trip From Tbilisi to Batumi** 

**Places to Cover:** 

✓ Prometheus Caves✓ Martvili Canyon

Drop-off to Hotel Overnight: Batumi.