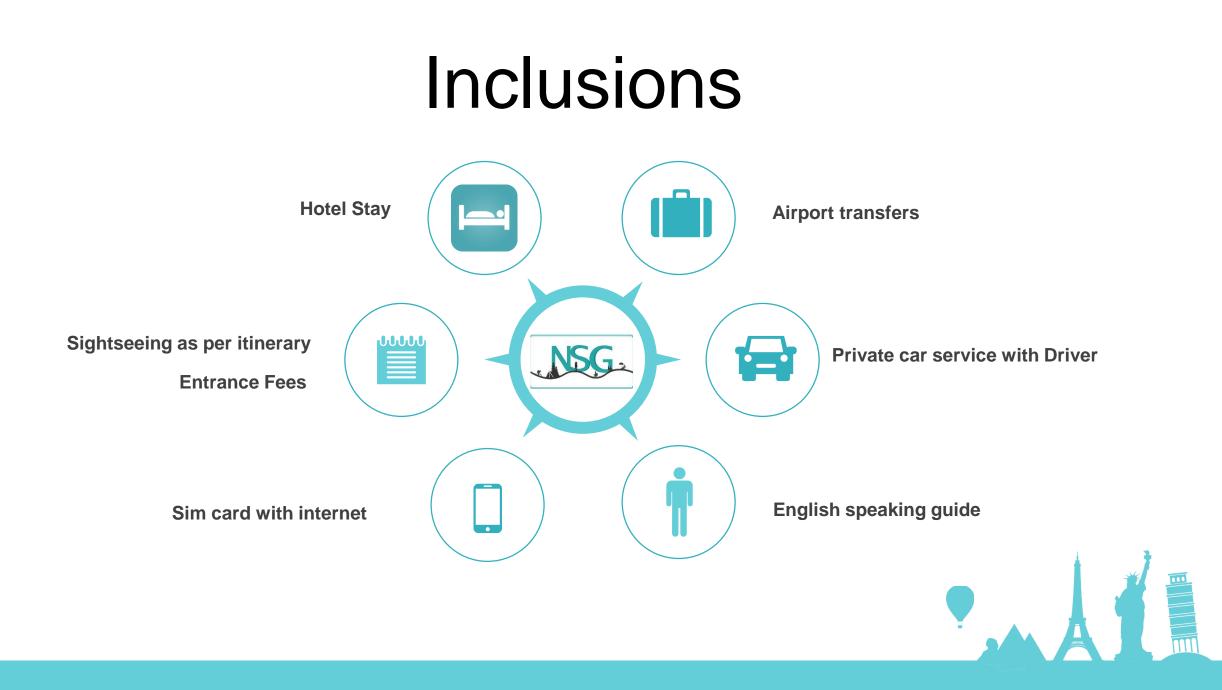

# 8 Nights and 9 Days - Georgia

Incoming tour operator: "Next Selfie – Georgia" (NSG)

sales.nsgeo@gmail.com

Tbilisi, Georgia

www.facebook.com/nsgeorgia.ge

www.nsgeorgia.ge

**Arrival to Tbilisi** 

## **Pick up from the airport**

## **Transfer to the hotel**

- ✓ Check in
- ✓ Overnight: Tbilisi.