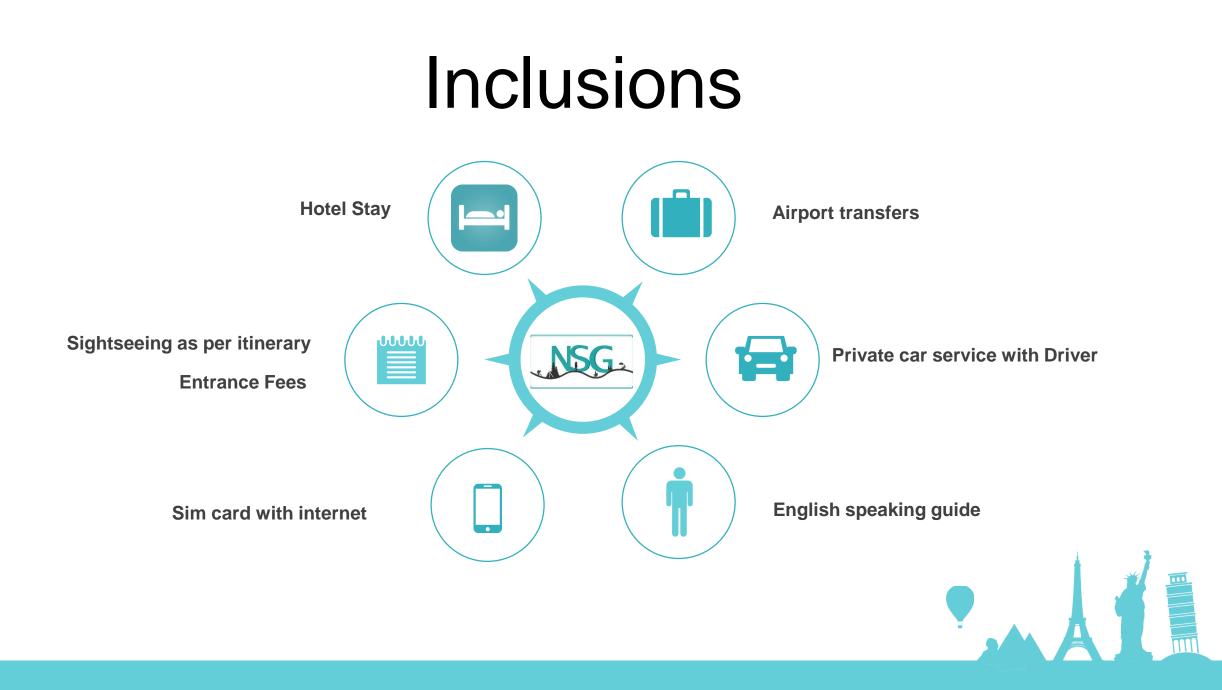

# 7 nights 8 days – Georgia

Incoming tour operator: "Next Selfie – Georgia" (NSG)

info@nsgeorgia.ge

Tbilisi, Georgia

www.facebook.com/nsgeorgia.ge

www.NsGeorgia.ge