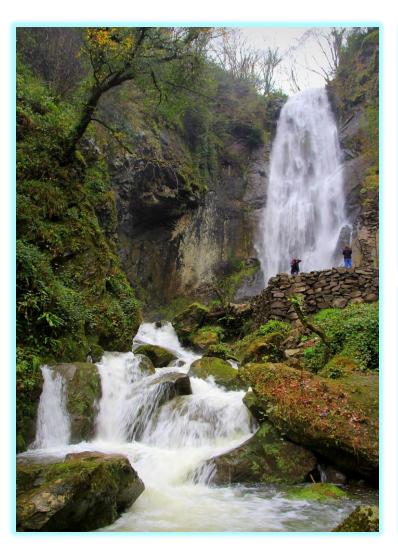

## Gonio/Makhuntseti tour

**Places to Cover:** 

#### **Pick up from the Hotel**

Batumi

- ✓ Makhuntseti waterfall
- ✓ Gonio Castle

Drop-off to Hotel Overnight: Batumi. **Construction Construction Construction Construction** 