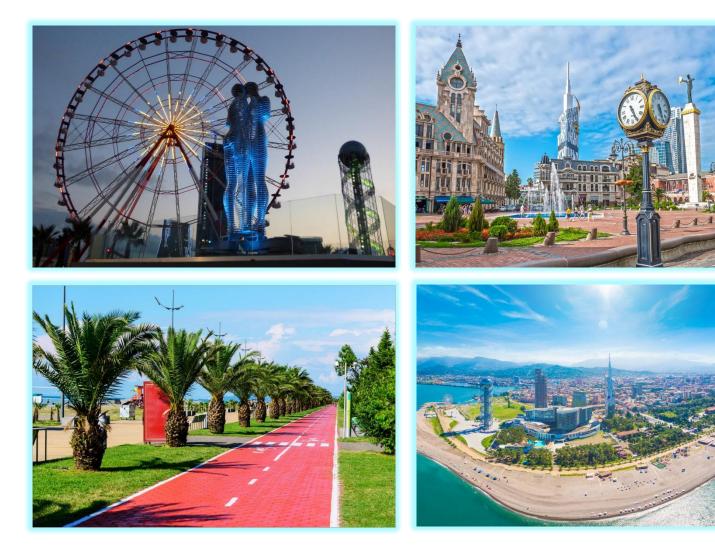

### **Batumi city tour**

### **Places to Cover:**

#### **Pick up from the Hotel**

#### Batumi

- ✓ Europe Square;
- ✓ Alphabetic Tower;
- ✓ Statue of Medea;
- ✓ Batumi boulevard;
- ✓ Statue of Ali and Nino;
- ✓ Batumi Wheel;
- ✓ Piazza Batumi.
- ✓ Batumi Botanical garden