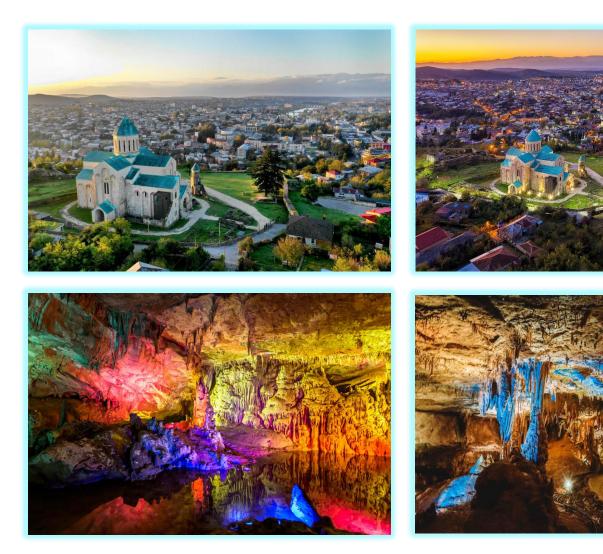

#### Kutaisi

- ✓ Prometheus cave
- ✓ Bagradi Cathedral
- ✓ Kutaisi city

Drop-off to Hotel Overnight: Kutaisi.