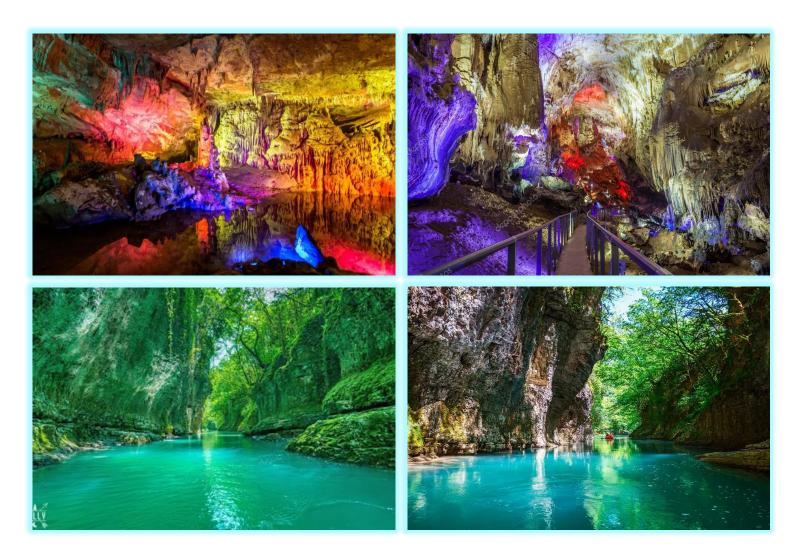

## **Prometheus / Martvili Tour**

**Trip From Tbilisi to Batumi** 

**Places to Cover:** 

✓ Prometheus Caves✓ Martvili Canyon

Drop-off to Hotel Overnight: Batumi.