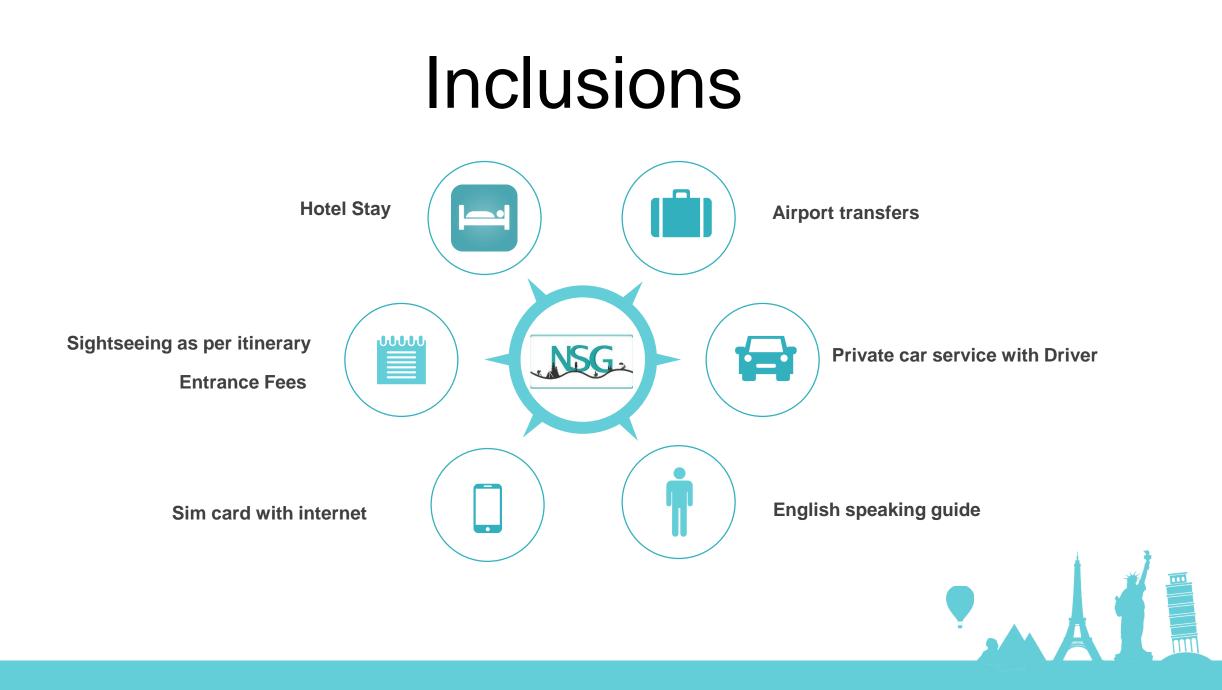

# 7 Nights and 8 Days - Georgia

Incoming tour operator: "Next Selfie – Georgia" (NSG)

sales.nsgeo@gmail.com

Tbilisi, Georgia

www.facebook.com/nsgeorgia.ge

www.nsgeorgia.ge

**Arrival to Tbilisi** 