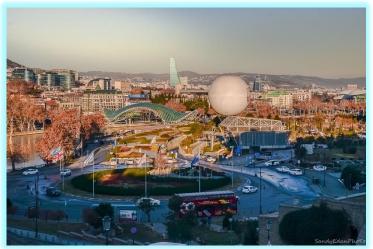

#### **Tbilisi**

- ✓ Bridge of peace
- Metekhi Church
- / Rike Park
- ✓ Shardeni street
- ✓ Narikala fortress (by Cable Car)
- ✓ Statue of Mother Georgia
- ✓ Abanotubani (Sulphur-Bath District)
- ✓ Leghvtakhevi Waterfall
- ✓ Holy Trinity Church Sameba
- ✓ Mtatsminda Park