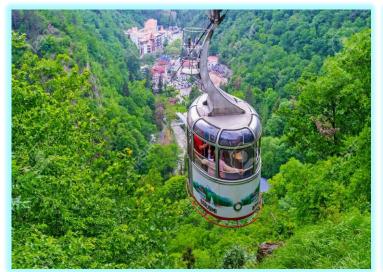

#### **Tbilisi**

- ✓ Bridge of peace
- Metekhi Church
- / Rike Park
- ✓ Shardeni street
- ✓ Narikala fortress (by Cable Car)
- ✓ Statue of Mother Georgia
- ✓ Abanotubani (Sulphur-Bath District)
- ✓ Leghvtakhevi Waterfall
- ✓ Holy Trinity Church Sameba
- ✓ Mtatsminda Park