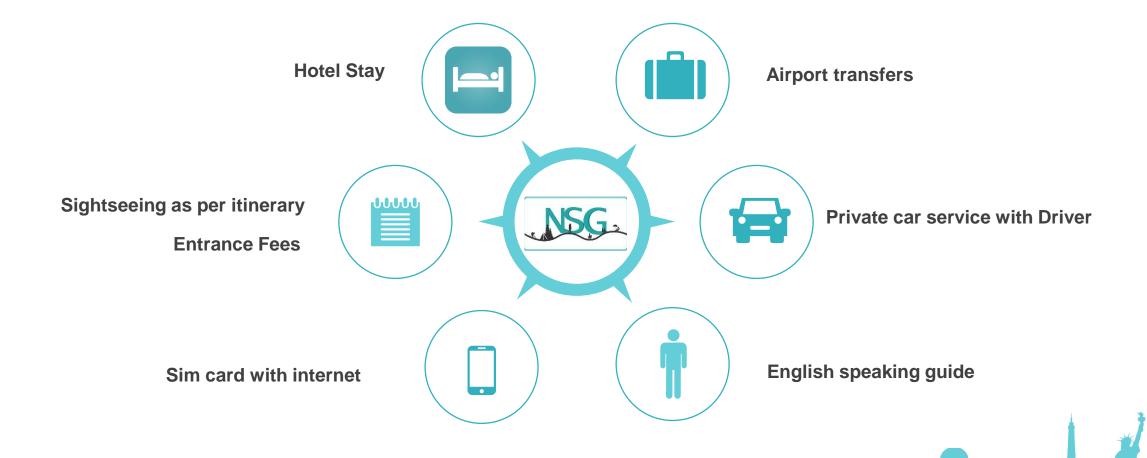

k up from the Hotel



#### **Gudauri**

- ✓ Jhinvali Water Reservoir
- ✓ Ananuri Fortress
- ✓ Georgian Military Road
- ✓ Black and White Aragvi River
- ✓ Panorama Gudauri
- ✓ Gudauri Ski Resort



#### Kazbegi

- ✓ Sore Waters
- Kazbegi City
- ✓ Sameba Holy Trinity Church (25\$ extra for Jeep)

### **Kakheti Tour**













#### Pick up from the Hotel

- ✓ Bodbe Monastery
- ✓ Sighnaghi City
- ✓ Wall of Sighnaghi
- ✓ KTW Winery in Patardzeuli

### **Borjomi park and Rabati tour**













#### **Places to Cover:**

Pick up from the Hotel



#### **Borjomi/Rabati Castle**

- ✓ Borjomi city park
- ✓ Akhaltsikhe
- ✓ Rabati castle

Drop-off to Hotel Overnight: Kutaisi.



# Departure From Kutaisi





**Pick up from Hotel** 

**Transfer to the airport** 

**Departure** 

# Inclusions





See you again!