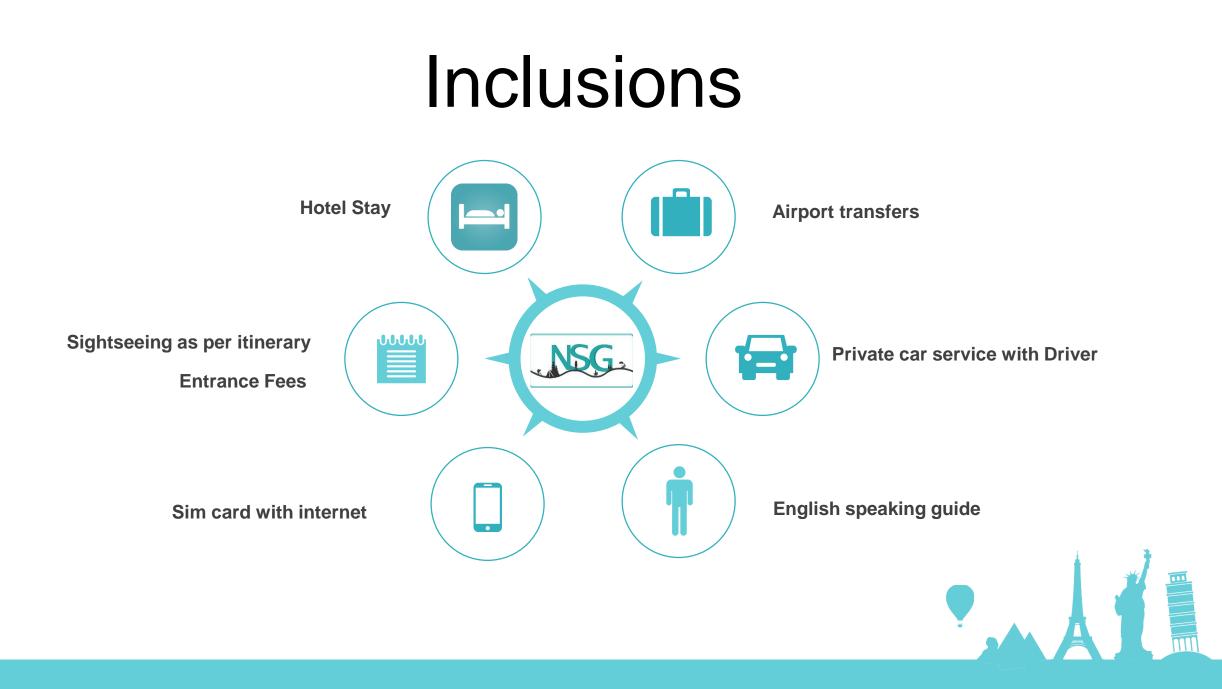

# 4 Nights and 5 Days - Georgia

Incoming tour operator: "Next Selfie – Georgia" (NSG)

sales.nsgeo@gmail.com

Tbilisi, Georgia

www.facebook.com/nsgeorgia.ge

www.nsgeorgia.ge

**Arrival to Tbilisi** 

## **Pick up from the airport**

### **Transfer to the hotel**

- ✓ Check in
- ✓ Overnight: Tbilisi.